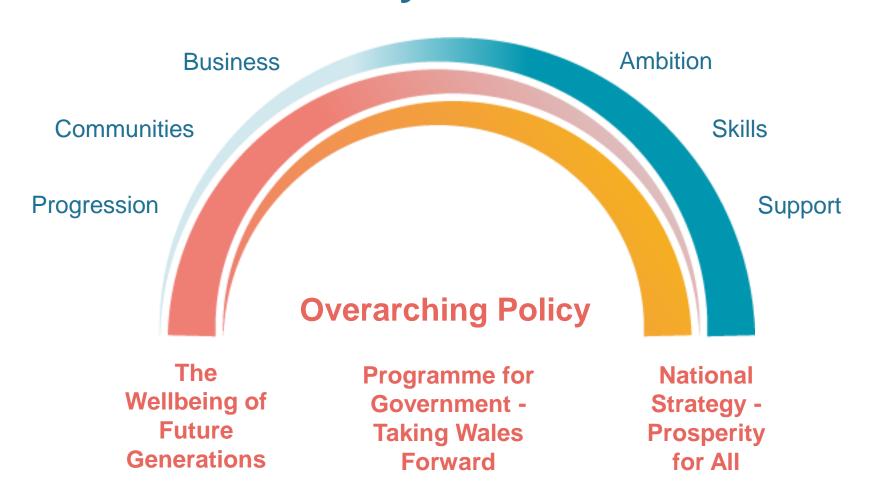

## Cymru'n Gweithio Working Wales

To drive a coherent approach across Welsh Government and with our partners to address the many barriers preventing people from entering and progressing in good quality, fair employment. This approach will benefit individuals across Wales and deliver the prosperous and secure future that we need to Take Wales Forward.